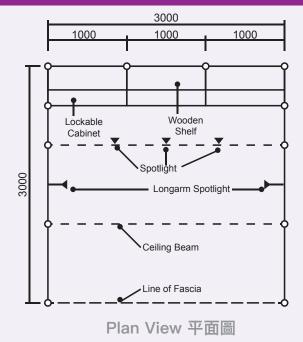

## STAND SPECIFICATIONS 攤位規格

Hanging Rack Stand 掛架式攤位 <mark>3m(D) X 3m(W)</mark> <u>3m(深)</u> x 3m(闊)

HK\$36,000 (US\$4,657) 九平方米港幣三萬六千元 (美金四千六百五七元)

| Fascia                   | 公司招牌板 |
|--------------------------|-------|
| Carpet                   | 地毯    |
| Wall Panels              | 圍板    |
| 1-metre Lockable Cabinet | 一米儲物櫃 |
| 1 Square Table           | 一張方檯  |

| 2 Longarm Spotlights  | 兩支長臂射燈 |
|-----------------------|--------|
| 3 Chairs              | 三張椅子   |
| 3 Spotlights          | 三支射燈   |
| 5-metre Hanging Racks | 五米掛衣架  |
| 6-metre Ceiling Beams | 六米天花鋁條 |
|                       |        |