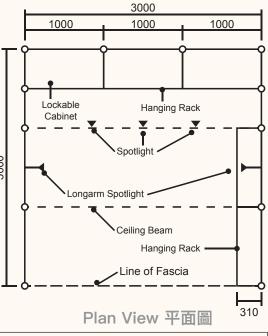

## STAND SPECIFICATIONS 攤位規格

Hanging Rack Stand 掛架式攤位 <mark>3m(D) X 3m(W)</mark> <u>3m(深)</u> x 3m(闊)

HK\$36,000 (US\$4,657) 九平方米港幣三萬六千元 (美金四千六百五七元)

| Fascia                   | 公司招牌板 |
|--------------------------|-------|
| Carpet                   | 地毯    |
| Wall Panels              | 圍板    |
| 1-metre Lockable Cabinet | 一米儲物櫃 |
| 1 Square Table           | 一張方檯  |

| 2 Longarm Spotlights  | 兩支長臂射燈 |
|-----------------------|--------|
| 3 Chairs              | 三張椅子   |
| 3 Spotlights          | 三支射燈   |
| 5-metre Hanging Racks | 五米掛衣架  |
| 6-metre Ceiling Beams | 六米天花鋁條 |
|                       |        |