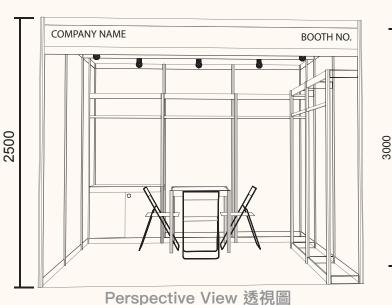

## STAND SPECIFICATIONS 攤位規格

Hanging Rack Stand 掛架式攤位 <mark>3m(D) X 3m(W)</mark> <u>3m(深)</u> x 3m(闊)

HK\$36,000 (US\$4,657) 九平方米港幣三萬六千元 (美金四千六百五七元)

| Fascia                   | 公司招牌板 |
|--------------------------|-------|
| Carpet                   | 地毯    |
| Wall Panels              | 圍板    |
| 1-metre Lockable Cabinet | 一米儲物櫃 |
| 1 Square Table           | 一張方檯  |

| 2 Longarm Spotlights  | 兩支長臂射燈 |
|-----------------------|--------|
| 3 Chairs              | 三張椅子   |
| 3 Spotlights          | 三支射燈   |
| 5-metre Hanging Racks | 五米掛衣架  |
| 6-metre Ceiling Beams | 六米天花鋁條 |
|                       |        |