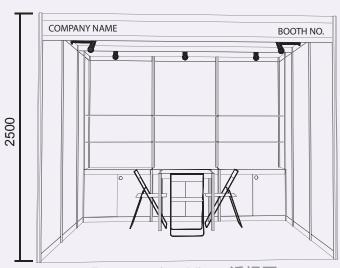

Furnished Stand 標準攤位 **3m(D) X 3m(W)** 3m(深) x 3m(闊)

## **W) HK\$36,000 (US\$4,657)** 閎) 九平方米港幣三萬六千元 (美金四千六百五七元)

Perspective View 透視圖

| Fascia              | 公司招牌板         |   | 2 Longarm Spotlights    | 兩支長臂射燈 |
|---------------------|---------------|---|-------------------------|--------|
| Carpet              | 地毯            |   | 3 Chairs                | 三張椅子   |
| Wall Panels         | 圍板            |   | 3 Spotlights            | 三支射燈   |
| 3-metre Lockable Ca | abinets 三米儲物櫃 | 1 | 6-metre Display Shelves | 六米陳列架  |
| 1 Square Table      | 一張方檯          |   | 6-metre Ceiling Beams   | 六米天花鋁條 |
|                     |               |   |                         |        |